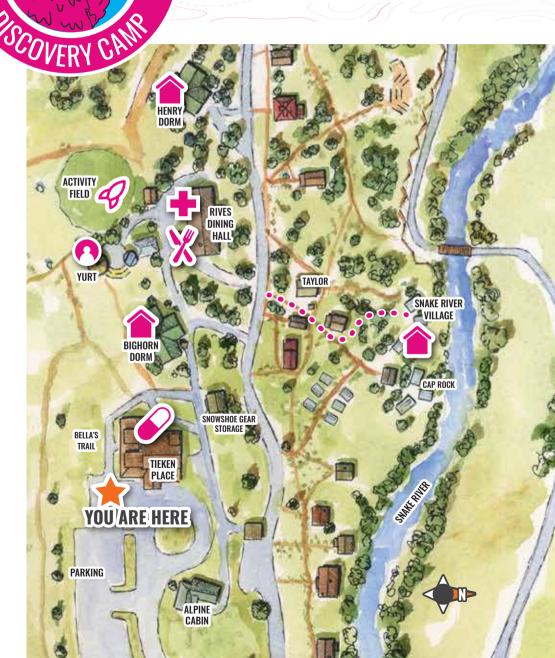

## **NURSE STATION**

MEDICATION CHECK-IN & HEALTH OUESTIONS

Check in any medications with the Camp Nurse at Carver room in Tieken.

#### **DORM / SNAKE RIVER VILLAGE**

Meet your head counselor at your dorm or tent, find your room, put your stuff on a bunk!

Follow the pink dots to find Snake River Village!

#### **HEALTH SCREEN**

MANDATORY FOR ALL CAMPERS

Get screened at Rives Dining Hall.

### MEET THE CHEF

Meet our chef outside of Rives Dining Hall to discuss dietary restrictions, food allergies, and food preferences.

#### **GET YOUR NAME TAG**

Make a wood cookie name tag in the Yurt and get a bead necklace!

#### READY TO LAUNCH - CAMPER FAREWELL

Once you have checked off all boxes, head to the Activity Field for games and receive your Welcome Bead! See you later parents!